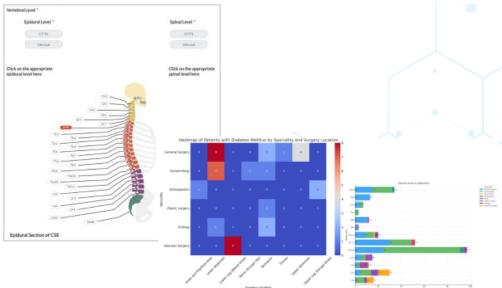

#### Reflective Anaesthesia Logbook with Al

- Document your cases
- Track your progress
- Reflect on your experiences
- Demonstrate your competence
- > Perform self-assessments
- Submit for accreditations
- 1. Introducing Medusys's Reflective Anesthesia Logbook (ReAL), a first of its kind, Al-powered logbook for anesthesiologists.
- Provides Sophisticated and Dynamic Anaesthesia Management Toolkit tailored to individual cases, type of surgeries, factoring in specific patient information and co-morbidities.
- 3. Anaesthesia Toolkit includes Patient Assessment, Preoperative Evaluation, and Preparation, Anesthesia Techniques suitable for the planned surgery, Airway Management, Monitoring & Positioning, Pain Management, Fluid and Electrolyte Management, Management of Anesthesia-Related Complications, Communications, Postoperative Care and Outcome Analysis
- 4. ReAL suggests potential complications for the surgery type and delineating Patient-Centered Outcome Measures or PCOMs for each case entered

#### **ADVANCED ANALYTICS FOR ANAESTHESIA**

Anaesthesia data (CNB, Labour, Obstetrics & PNB) with reports & analytics