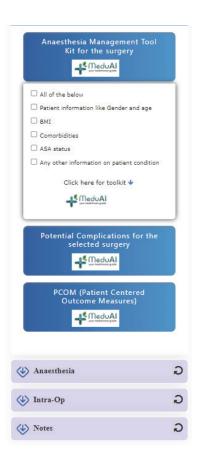

#### Reflective Anaesthesia Logbook with Al

- Document your cases
- Track your progress
- Reflect on your experiences
- Demonstrate your competence
- > Perform self-assessments
- Submit for accreditations
- 1. Introducing Medusys's Reflective Anesthesia Logbook (ReAL), a first of its kind, Al-powered logbook for anesthesiologists.
- Provides Sophisticated and Dynamic Anaesthesia Management Toolkit tailored to individual cases, type of surgeries, factoring in specific patient information and co-morbidities.
- 3. Anaesthesia Toolkit includes Patient Assessment, Preoperative Evaluation, and Preparation, Anesthesia Techniques suitable for the planned surgery, Airway Management, Monitoring & Positioning, Pain Management, Fluid and Electrolyte Management, Management of Anesthesia-Related Complications, Communications, Postoperative Care and Outcome Analysis
- 4. ReAL suggests potential complications for the surgery type and delineating Patient-Centered Outcome Measures or PCOMs for each case entered