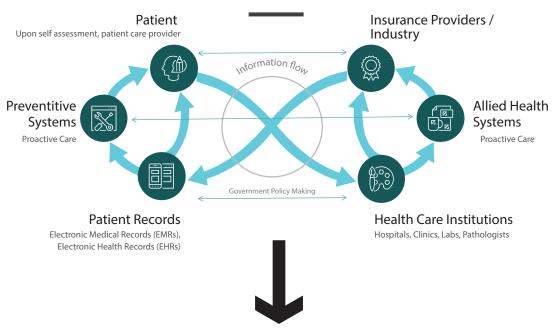

# OUR VISION is to "enable universal e-healthcare to improve patient outcomes through innovative use of digital technologies"

- OUR MISSION at Medusys is to become the globally renowned and most reliable digital health ally, committed to enhancing patient-focused healthcare and providing a platform for doctors to learn, grow, and connect.
- We are duly registered in Australia and India, boasting a multinational operational team spread across Australia, India, and the United Kingdom.
- Our diverse team includes physicians, engineers, data scientists, and IT experts, all united by a profound dedication to creating patient-centered solutions within the healthcare ecosystem.

#### **OUR STRATEGY**

Our methodology is grounded in four essential pillars, forming the base for our wide range of products and solutions.

- Championing a patient-centered approach to empower patients
- Facilitating learning, enhancement, and connectivity for doctors and healthcare providers
- Prioritizing innovation and continuous quality improvement
- Expanding digital reach through last-mile connectivity

### **OUR OFFERINGS** are strategically positioned in the SAAS Healthtech space

Guided by our Learn, Enhance, and Connect (LEC) approach, we have developed tailored products for all stakeholders at both the meso and micro levels of the healthcare ecosystem.