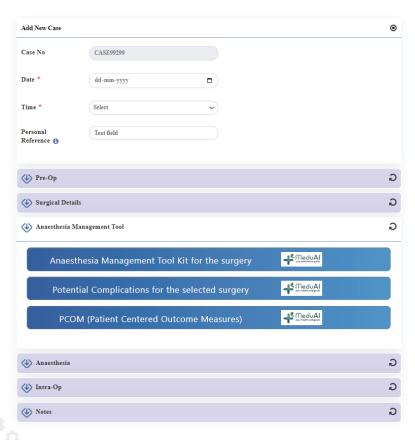

#### Reflective Anaesthesia Logbook with Al

- Document your cases
- Track your progress
- Reflect on your experiences
- Demonstrate your competence
- > Perform self-assessments
- Submit for accreditations
- 1. Introducing Medusys's Reflective Anesthesia Logbook (ReAL), a first of its kind, Al-powered logbook for anesthesiologists.
- Provides Sophisticated and Dynamic Anaesthesia Management Toolkit tailored to individual cases, type of surgeries, factoring in specific patient information and co-morbidities.
- 3. Anaesthesia Toolkit includes Patient Assessment, Preoperative Evaluation, and Preparation, Anesthesia Techniques suitable for the planned surgery, Airway Management, Monitoring & Positioning, Pain Management, Fluid and Electrolyte Management, Management of Anesthesia-Related Complications, Communications, Postoperative Care and Outcome Analysis
- 4. ReAL suggests potential complications for the surgery type and delineating Patient-Centered Outcome Measures or PCOMs for each case entered